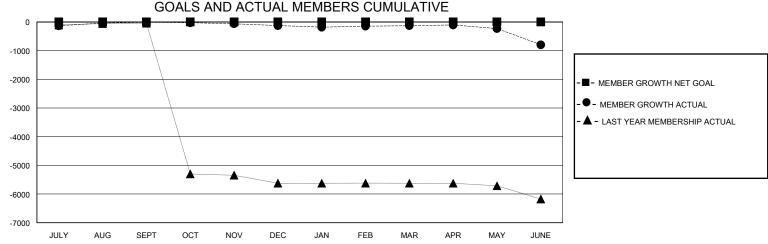

## District 3234D2

Results as of: 6/30/2024

|               |               |             | GMT CA        |                       |                        |                         |                                                |  |  |
|---------------|---------------|-------------|---------------|-----------------------|------------------------|-------------------------|------------------------------------------------|--|--|
|               | Club          |             |               | Members               |                        |                         |                                                |  |  |
|               | RESULTS FOR   | R 2023-2024 |               | RESULTS FOR 2023-2024 |                        |                         |                                                |  |  |
| QUARTER       | NEW CLUB GOAL | NEW CLUBS   | DROPPED CLUBS | QUARTER MEME          | BER GROWTH NET<br>GOAL | MEMBER GROWTH<br>ACTUAL | DROPPED<br>MEMBERS ACTU<br>(including transfer |  |  |
| JULY/AUG/SEPT | 0             | 4           | 3             | JULY/AUG/SEPT         | 0                      | 442                     | 398                                            |  |  |
| OCT/NOV/DEC   | 0             | 0           | 4             | OCT/NOV/DEC           | 0                      | 188                     | 254                                            |  |  |
| JAN/FEB/MAR   | 0             | 0           | 3             | JAN/FEB/MAR           | 0                      | 120                     | 89                                             |  |  |
| APR/MAY/JUNE  | 0             | 2           | 0             | APR/MAY/JUNE          | 0                      | 187                     | 785                                            |  |  |
| 5             |               |             |               |                       | •                      |                         |                                                |  |  |
| 5             |               | •           | • •           |                       |                        | -■- CURRENT YEAR GO     | CTUAL NEW CLUBS                                |  |  |
| 5             | •             | •           |               | •                     |                        |                         | CTUAL NEW CLUBS                                |  |  |

| JULY AUG SEPT      | OCT NOV                                        | DEC JAN                   | FEB I | MAR                 | APR                             | MAY JUNE                    |                |       |
|--------------------|------------------------------------------------|---------------------------|-------|---------------------|---------------------------------|-----------------------------|----------------|-------|
| DROPPED CLUBS: 10  | 89 CLUBS OF 129 ADDED 1 OR MORE<br>NEW MEMBERS |                           |       | GENDER DISTRIBUTION |                                 |                             |                |       |
|                    |                                                |                           |       | MALE                | 3,507 (61.26%)                  |                             |                |       |
|                    |                                                |                           |       |                     |                                 | FEMALE                      | 2,218 (38.74%) |       |
| DROPPED MEMBERS    |                                                |                           |       |                     |                                 |                             |                |       |
| DECEASED           | 10                                             | CLICK HERE FOR CUMULATIVE |       |                     |                                 | TOTAL FAMILY UNIT MEMBERS 1 |                | 1,478 |
| CLUB CANCELLED 177 |                                                | MEMBERSHIP DATA           |       |                     |                                 |                             |                |       |
| OTHER              | 1,336                                          |                           |       |                     | FAMILY MEMBERS PAYING HALF DUES |                             | 774            |       |
| TOTAL              | 1,523                                          |                           |       |                     |                                 | 2020                        |                |       |